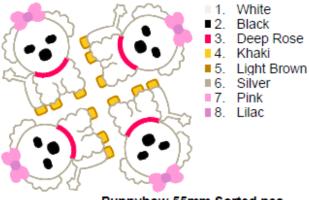

## Puppy with Bow FELT STITCHIES in-the-hoop©

by GG Designs Embroidery Stitch count and colour chart

- 1. White
- Black
- Deep Rose 3. Khaki
- Light Brown
- ■6. Silver
- 7. Pink
- 8. Lilac

- White ■2. Black Deep Rose **3**. Khaki 4.
- 5. Light Brown
- **6**. Silver Pink
- 7.
- 8. Lilac

## Puppybow 45mm Sorted.pes 83.60x83.60 mm; 6,982 stitches 8 thread changes; 8 colors

Puppybow 50mm Sorted.pes 91.60x91.60 mm; 7,728 stitches 8 thread changes; 8 colors

Puppybow 55mm Sorted.pes 99.50x98.60 mm; 8,352 stitches 8 thread changes; 8 colors