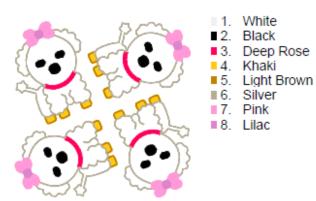

## Puppy with Bow FELT STITCHIES in-the-hoop©

by GG Designs Embroidery Stitch count and colour chart

- 1. White
- Black
- Deep Rose 3. Khaki
- Light Brown
- ■6. Silver
- 7. Pink
- 8. Lilac

- White ■2. Black Deep Rose **3**. Khaki 4.
- 5. Light Brown
- **6**. Silver Pink
- 7.
- 8. Lilac