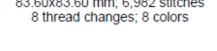

## Puppybow 45mm Sorted.pes 83.60x83.60 mm; 6,982 stitches 8 thread changes; 8 colors

Puppybow 50mm Sorted.pes 91.60x91.60 mm; 7,728 stitches 8 thread changes; 8 colors

Puppybow 55mm Sorted.pes 99.50x98.60 mm; 8,352 stitches 8 thread changes; 8 colors