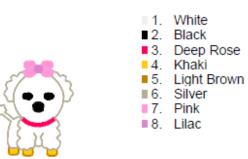

## Puppy with Bow FELT STITCHIES in-the-hoop©

by GG Designs Embroidery Stitch count and colour chart

- 1. White
- Black
- Deep Rose 3. Khaki
- Light Brown
- ■6. Silver
- 7. Pink
- 8. Lilac

- White ■2. Black Deep Rose **3**. Khaki 4.
- 5. Light Brown
- **6**. Silver Pink
- 7.
- 8. Lilac

## Puppybow 45mm.pes

36.90x45.00 mm; 1,790 stitches 8 thread changes; 8 colors

Puppybow 50mm.pes

40.90x50.00 mm; 1,925 stitches 8 thread changes; 8 colors

Puppybow 55mm.pes 45.00x55.00 mm; 2,103 stitches 8 thread changes; 8 colors