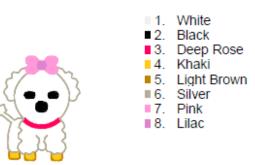

## Puppy with Bow FELT STITCHIES in-the-hoop©

by GG Designs Embroidery Stitch count and colour chart

- 1. White
- Black
- Deep Rose 3. Khaki
- Light Brown
- ■6. Silver
- 7. Pink
- 8. Lilac

- White ■2. Black Deep Rose **3**. Khaki 4.
- 5. Light Brown
- **6**. Silver Pink
- 7.
- 8. Lilac

## Puppybow 45mm.pes

36.90x45.00 mm; 1,790 stitches 8 thread changes; 8 colors

Puppybow 50mm.pes

40.90x50.00 mm; 1,925 stitches 8 thread changes; 8 colors

Puppybow 55mm.pes 45.00x55.00 mm; 2,103 stitches 8 thread changes; 8 colors